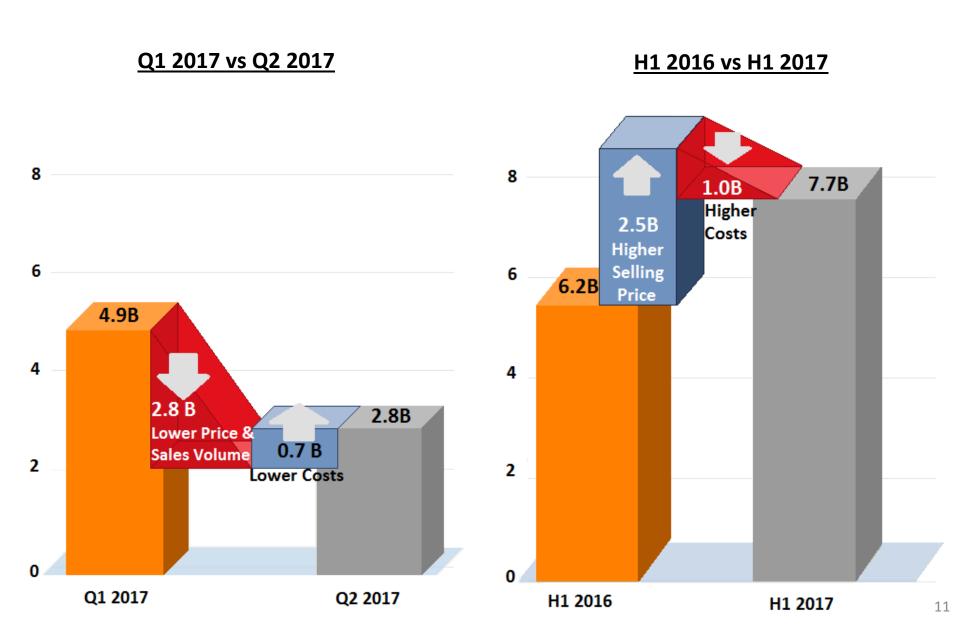

#### **COAL GP VARIANCE ANALYSES**

In billion Php

#### **CONSOLIDATED REVENUES AND NIAT**

H1 2016 vs H1 2017

**20%** † in revenues, 23% † in NIAT. SCPC performed better in the current quarter as Unit 2 is already operational, unlike in 2016 when the plant was on maintenance shutdown the whole of Q1. Coal remained strong with increased revenues. Drop in SLPGC profitability is due to booking of depreciation and interest expenses in 2017; interest expense was capitalized in H1 2016 while on still on commissioning.