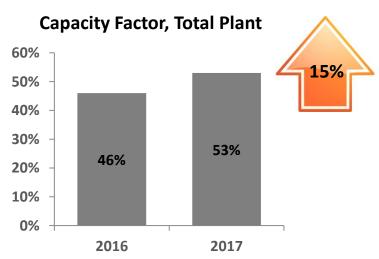

016 materials moved is inclusive of 28M bcm pres-stripping of Molave mine.

#### **COAL SALES**

H1 2016 vs H1 2017





**4%** ↓ **in volume sold, 30%** ↑ **ASP.** Increase in ASP offset slight decline in volume sold, resulting to growth in Gross Revenues by 25%. H1 2016 and H1 2017 coal sales are inclusive of low-grade coal sold to own power plants of 757 thousand tons and 772 thousand tons, respectively

#### **COAL SALES MIX**

H1 2016 vs H1 2017





**18%** ↑ off-take of power plants, **41%** Cement, **55%** ↑ Other Plants, **22%** ↓ exports. Drop in export sales is mainly a timing issue. Higher ASP offset slight decline in sales volume, resulting to higher Revenues.

#### **COAL GP VARIANCE ANALYSES**

In billion Php





#### SCPC POWER PLANTS' PERFORMANCE



H1 2016 vs H1 2017





# **SCPC POWER PLANTS' AVAILABILITY**& OUTAGES



H1 2016 vs H1 2017



| Planned Outage, Hrs | 2016 | 2017  | Variance |
|---------------------|------|-------|----------|
| Unit I              | -    | 1,536 | 100%     |
| Unit II             | -    | -     | -        |
| Total Plant         | -    | 1,536 | 100%     |

| Unplanned Outage, Hrs | 2016  | 2017  | Variance |
|-----------------------|-------|-------|----------|
| Unit I                | 534   | 1,352 | 153%     |
| Unit II               | 2,589 | 632   | -76%     |
| Total Plant           | 3,123 | 1,983 | -36%     |

#### **SCPC ENERGY SALES**

H1 2016 vs H1 2017

|                           | 2016  | 2017  | Variance |
|---------------------------|-------|-------|----------|
| BCQ Revenue in Pesos, Net | 4,423 | 5,112 | 1