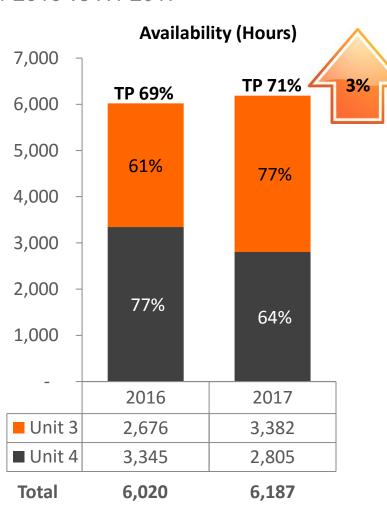

#### SLPGC POWER PLANTS' PERFORMANCE

H1 2016 vs H1 2017

# SLPGC POWER PLANTS' AVAILABILITY & OUTAGES

H1 2016 vs H1 2017

| Planned Outage, Hrs | 2016 | 2017  | Variance |
|---------------------|------|-------|----------|
| Unit I              | -    | 744   | 100%     |
| Unit II             | -    | 1,080 | 100%     |
| Total Plant         | -    | 1,824 | 100%     |

| Unplanned Outage, Hrs | 2016  | 2017 | Variance |
|-----------------------|-------|------|----------|
| Unit I                | 1,716 | 128  | -93%     |
| Unit II               | 1,047 | 76   | -93%     |
| Total Plant           | 2,764 | 203  | -93%     |