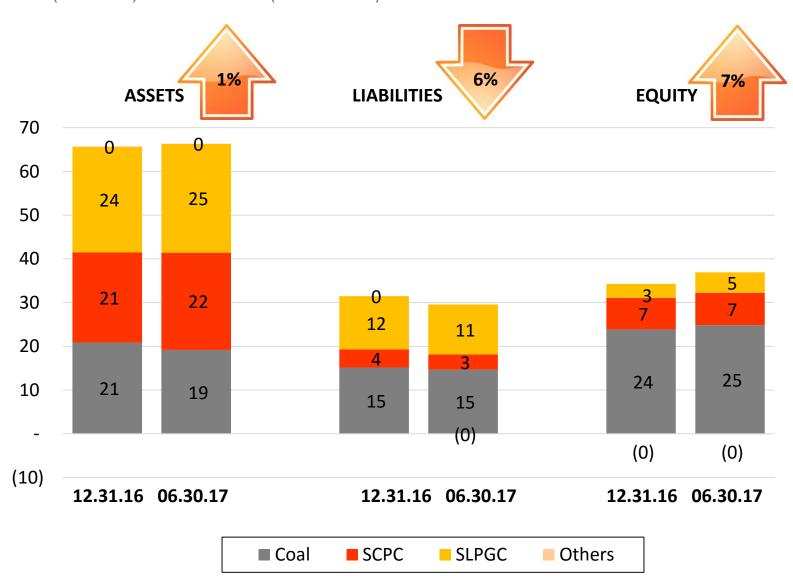

# CONSOLIDATED ASSETS, LIABILITIES, & EQUITY

FY 2016 (Audited) vs H1 2017 (Unaudited)