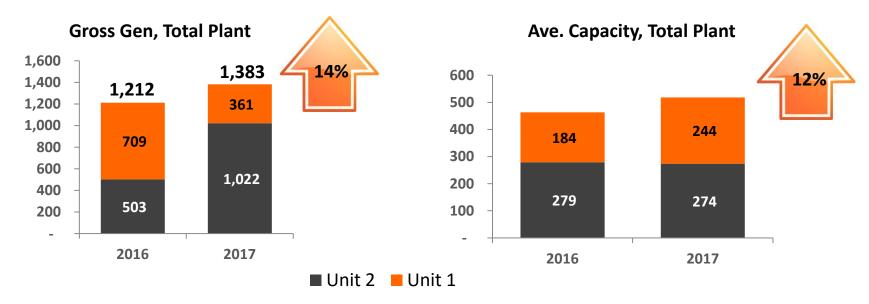

2016 materials moved is inclusive of 28M bcm pres-stripping of Molave mine.

#### **COAL SALES**

H1 2016 vs H1 2017





**4%** ↓ **in volume sold, 30%** ↑ **ASP.** Increase in ASP offset slight decline in volume sold, resulting to growth in Gross Revenues by 25%. H1 2016 and H1 2017 coal sales are inclusive of low-grade coal sold to own power plants of 757 thousand tons and 772 thousand tons, respectively

#### **COAL SALES MIX**

H1 2016 vs H1 2017





**18%** ↑ off-take of power plants, **41%** Cement, **55%** ↑ Other Plants, **22%** ↓ exports. Drop in export sales is mainly a timing issue. Higher ASP offset slight decline in sales volume, resulting to higher Revenues.

#### **COAL GP VARIANCE ANALYSES**

In billion Php





#### SCPC POWER PLANTS' PERFORMANCE



H1 2016 vs H1 2017





# **SCPC POWER PLANTS' AVAILABILITY**& OUTAGES



H1 2016 vs H1 2017



| Planned Outage, Hrs | 2016 | 2017  | Variance |
|---------------------|------|-------|----------|
| Unit I              | -    | 1,536 | 100%     |
| Unit II             | -    | -     | -        |
| Total Plant         | -    | 1,536 | 100%     |

| Unplanned Outage, Hrs | 2016  | 2017  | Variance |
|-----------------------|-------|-------|----------|
| Unit I                | 534   | 1,352 | 153%     |
| Unit II               | 2,589 | 632   | -76%     |
| Total Plant           | 3,123 | 1,983 | -36%     |

#### **SCPC ENERGY SALES**

H1 2016 vs H1 2017

|                           | 2016  | 2017  | Variance |
|---------------------------|-------|-------|----------|
| BCQ Revenue in Pesos, Net | 4,423 | 5,112 |