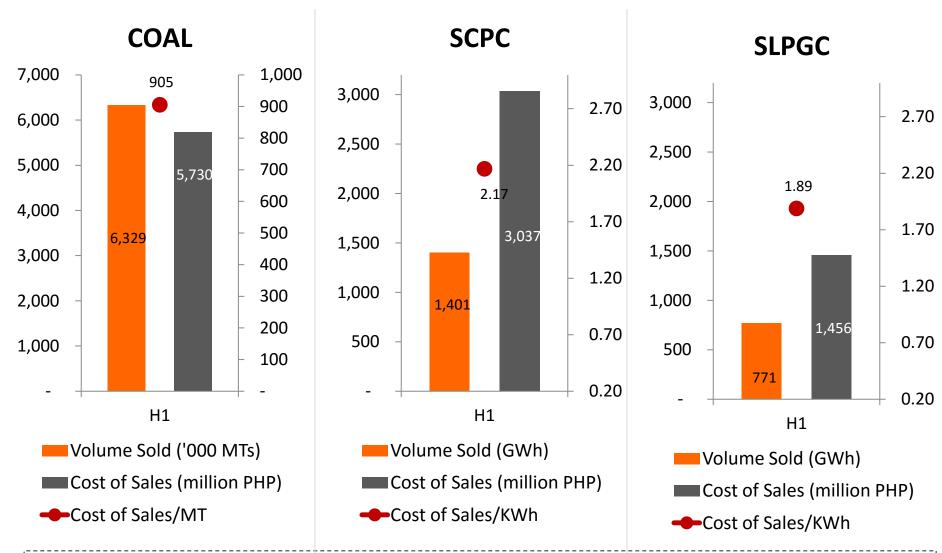

#### H1 2017 VOLUME SOLD vs COST OF SALES

High production results to low coal cost of sales. SLPGC's cost of sales/KWh is lower than SCPC because it uses lower grade coal as fuel.