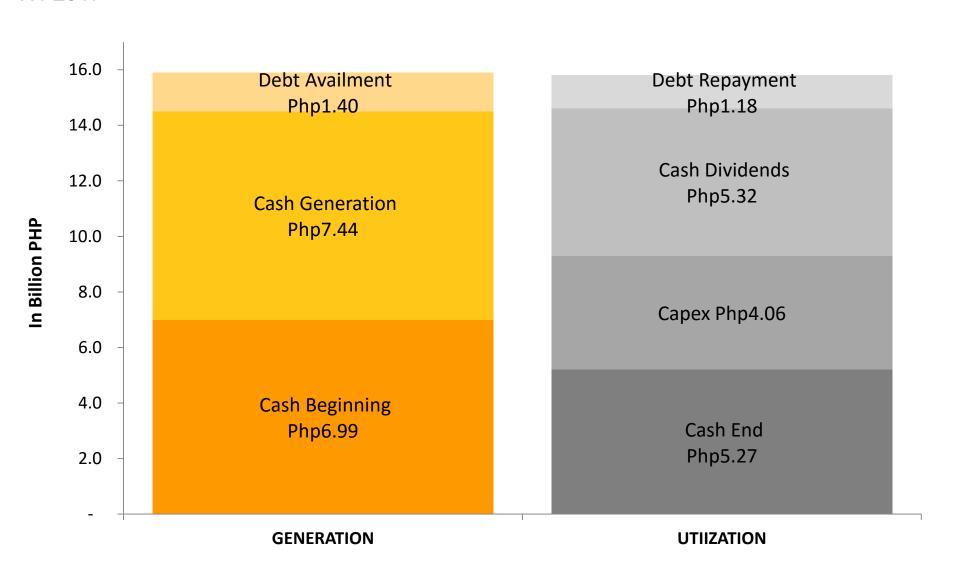

| 59%             | 1,724          | 2,145          | 25%             |

#### H1 2017 VOLUME SOLD vs COST OF SALES





High production results to low coal cost of sales. SLPGC's cost of sales/KWh is lower than SCPC because it uses lower grade coal as fuel.

#### **CONSOLIDATED REVENUES AND NIAT**



H1 2016 vs H1 2017



**20%** † in revenues, 23% † in NIAT. SCPC performed better in the current quarter as Unit 2 is already operational, unlike in 2016 when the plant was on maintenance shutdown the whole of Q1. Coal remained strong with increased revenues. Drop in SLPGC profitability is due to booking of depreciation and interest expenses in 2017; interest expense was capitalized in H1 2016 while on still on commissioning.

# CASH GENERATION & UTILIZATION - CONSOLIDATED



H1 2017



# CONSOLIDATED ASSETS, LIABILITIES, & EQUITY



FY 2016 (Audited) vs H1 2017 (Unaudited)



#### **COAL PRODUCTION**

H1 2016 vs H1 2017





**6% †** in materials moved, **25% †** in coal production. Increase in materials moved is due to increase in excavating capacity, which resulted to corresponding increase in production. Coal production is inclusive of low-grade coal of 454K tons and 772K tons in H1 2016 and H1 2017, respectively. 2016 materials moved is inclusive of 28M bcm pres-stripping of Molave mine.

#### **COAL SALES**

H1 2016 vs H1 2017





**4%** ↓ **in volume sold, 30%** ↑ **ASP.** Increase in ASP offset slight decline in volume sold, resulting to growth in Gross Revenues by 25%. H1 2016 and H1 2017 coal sales are inclusive of low-grade coal sold to own power plants of 7