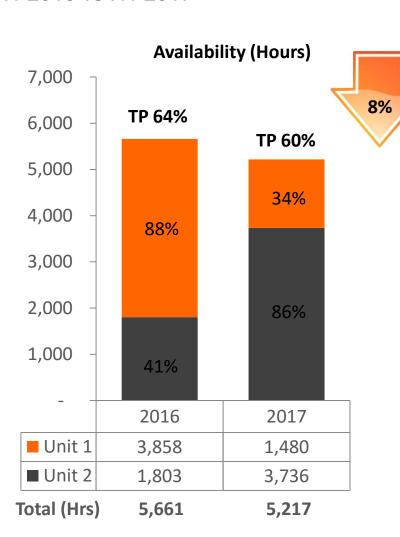

# **SCPC POWER PLANTS' AVAILABILITY**& OUTAGES

H1 2016 vs H1 2017

| Planned Outage, Hrs | 2016 | 2017  | Variance |
|---------------------|------|-------|----------|
| Unit I              | -    | 1,536 | 100%     |
| Unit II             | -    | -     | -        |
| Total Plant         | -    | 1,536 | 100%     |

| Unplanned Outage, Hrs | 2016  | 2017  | Variance |
|-----------------------|-------|-------|----------|
| Unit I                | 534   | 1,352 | 153%     |
| Unit II               | 2,589 | 632   | -76%     |
| Total Plant           | 3,123 | 1,983 | -36%     |