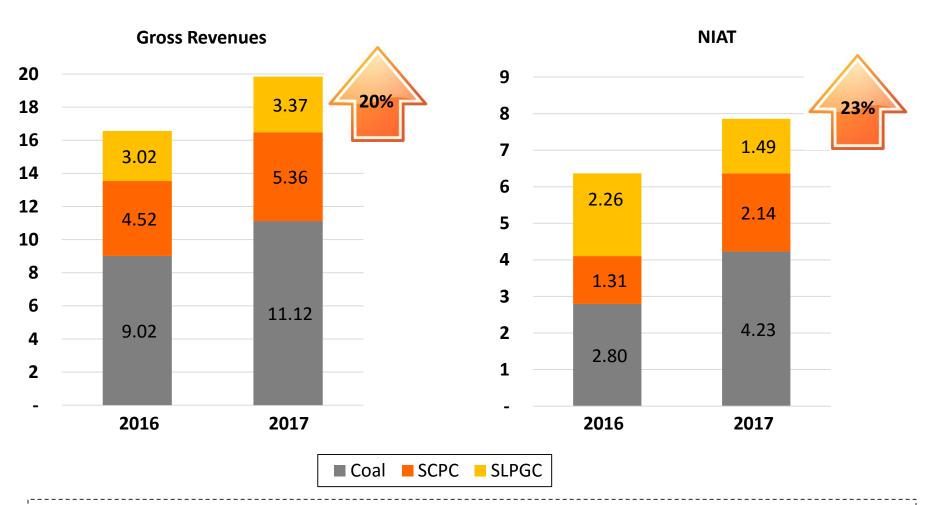

#### **CONSOLIDATED REVENUES AND NIAT**

H1 2016 vs H1 2017

**20%** † in revenues, 23% † in NIAT. SCPC performed better in the current quarter as Unit 2 is already operational, unlike in 2016 when the plant was on maintenance shutdown the whole of Q1. Coal remained strong with increased revenues. Drop in SLPGC profitability is due to booking of depreciation and interest expenses in 2017; interest expense was capitalized in H1 2016 while on still on commissioning.