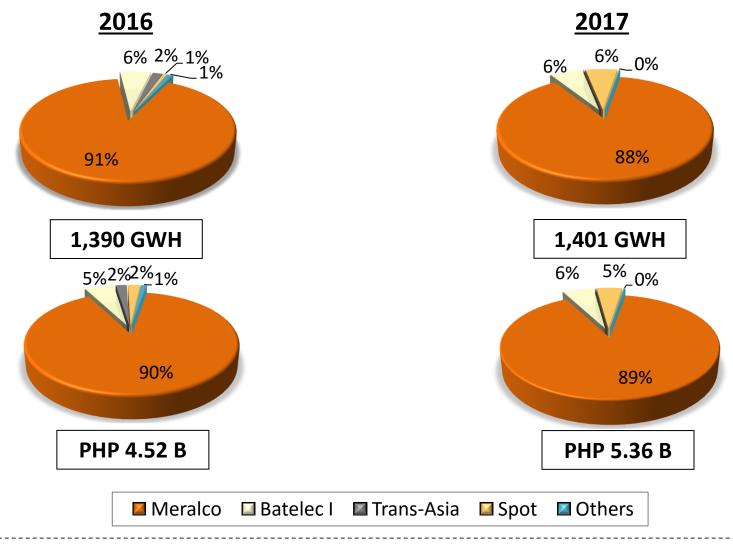

#### **SCPC ENERGY SALES MIX**

H1 2016 vs H1 2017

Meralco remains to be the single biggest customer of the Company, accounting for 88% of sales volume and 89% of revenues.