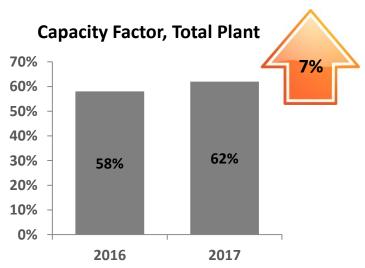

20%      |
| Spot Sale in Pesos        | 99    | 249   | 151%     |
| Spot Volume Sold (GWh)    | 14    | 80    | 475%     |
| Spot Sales, Ave Price     | 7.18  | 3.13  | -56%     |
| Total Revenue in Pesos    | 4,522 | 5,361 | 19%      |
| Total Volume Sold (GWh)   | 1,390 | 1,401 | 1%       |
| Composite Ave. Price      | 3.25  | 3.83  | 18%      |

**18%** † in ASP, 1% † volume sold. Higher ASP in 2017 translated to increase in Revenues. Global coal price was depressed in Hi 2016; higher coal prices in 2017 pulled up fuel component of BCQ pricing.

#### **SCPC ENERGY SALES MIX**

H1 2016 vs H1 2017





Meralco remains to be the single biggest customer of the Company, accounting for 88% of sales volume and 89% of revenues.

#### SLPGC POWER PLANTS' PERFORMANCE



H1 2016 vs H1 2017





# SLPGC POWER PLANTS' AVAILABILITY & OUTAGES



H1 2016 vs H1 2017



| Planned Outage, Hrs | 2016 | 2017  | Variance |
|---------------------|------|-------|----------|
| Unit I              | -    | 744   | 100%     |
| Unit II             | -    | 1,080 | 100%     |
| Total Plant         | -    | 1,824 | 100%     |

| Unplanned Outage, Hrs | 2016  | 2017 | Variance |
|-----------------------|-------|------|----------|
| Unit I                | 1,716 | 128  | -93%     |
| Unit II               | 1,047 | 76   | -93%     |
| Total Plant           | 2,764 | 203  | -93%     |

#### **SLPGC ENERGY SALES**

H1 2016 vs H1 2017

|                           | 2016  | 2017  | Variance |
|---------------------------|-------|-------|----------|
| BCQ Revenue in Pesos, Net | 2,783 | 2,303 | -17%