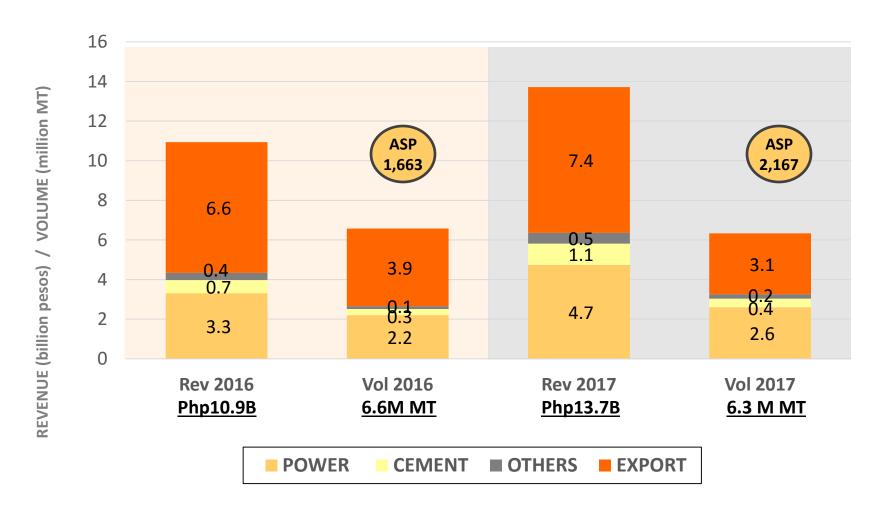

#### **COAL SALES**

H1 2016 vs H1 2017

**4%** ↓ **in volume sold, 30%** ↑ **ASP.** Increase in ASP offset slight decline in volume sold, resulting to growth in Gross Revenues by 25%. H1 2016 and H1 2017 coal sales are inclusive of low-grade coal sold to own power plants of 757 thousand tons and 772 thousand tons, respectively