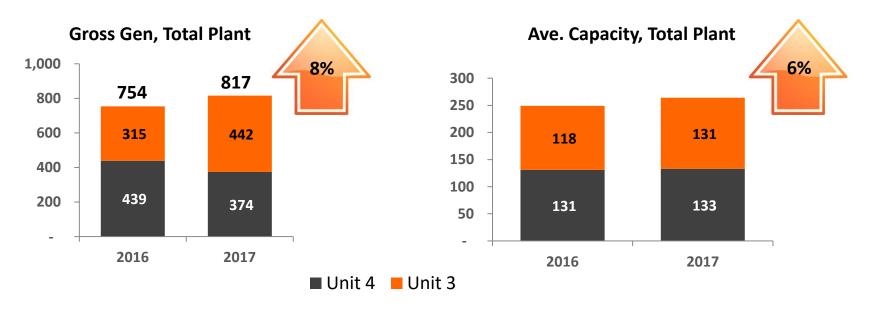

| 20%      |
| Spot Sale in Pesos        | 99    | 249   | 151%     |
| Spot Volume Sold (GWh)    | 14    | 80    | 475%     |
| Spot Sales, Ave Price     | 7.18  | 3.13  | -56%     |
| Total Revenue in Pesos    | 4,522 | 5,361 | 19%      |
| Total Volume Sold (GWh)   | 1,390 | 1,401 | 1%       |
| Composite Ave. Price      | 3.25  | 3.83  | 18%      |

**18%** † in ASP, 1% † volume sold. Higher ASP in 2017 translated to increase in Revenues. Global coal price was depressed in Hi 2016; higher coal prices in 2017 pulled up fuel component of BCQ pricing.

#### **SCPC ENERGY SALES MIX**

H1 2016 vs H1 2017





Meralco remains to be the single biggest customer of the Company, accounting for 88% of sales volume and 89% of revenues.

#### SLPGC POWER PLANTS' PERFORMANCE



H1 2016 vs H1 2017





# SLPGC POWER PLANTS' AVAILABILITY & OUTAGES



H1 2016 vs H1 2017



| Planned Outage, Hrs | 2016 | 2017  | Variance |
|---------------------|------|-------|----------|
| Unit I              | -    | 744   | 100%     |
| Unit II             | -    | 1,080 | 100%     |
| Total Plant         | -    | 1,824 | 100%     |

| Unplanned Outage, Hrs | 2016  | 2017 | Variance |
|-----------------------|-------|------|----------|
| Unit I                | 1,716 | 128  | -93%     |
| Unit II               | 1,047 | 76   | -93%     |
| Total Plant           | 2,764 | 203  | -93%     |

#### **SLPGC ENERGY SALES**

H1 2016 vs H1 2017

|                           | 2016  | 2017  | Variance |
|---------------------------|-------|-------|----------|
| BCQ Revenue in Pesos, Net | 2,783 | 2,303 | -17%