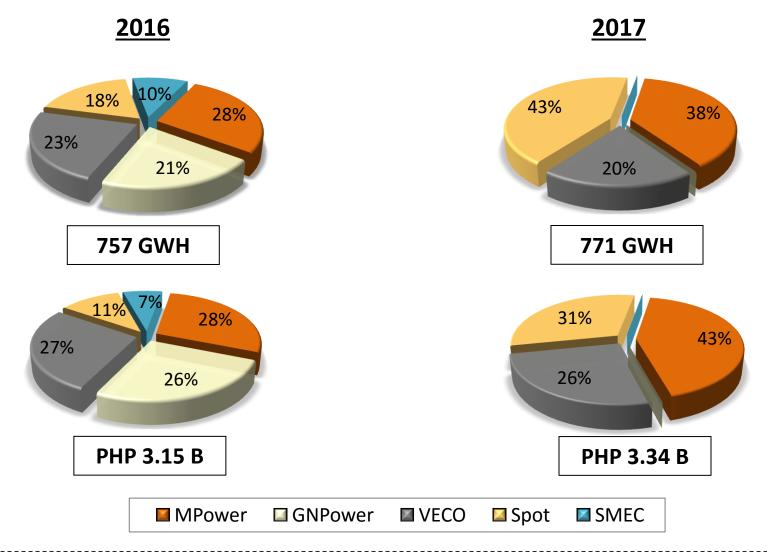

#### **SLPGC ENERGY SALES MIX**

H1 2016 vs H1 2017

Power supply contracts total to 262.51MW. VECO (42.51 MW), MPower (100 MW), SMEC (120MW), and a 5-year financial contract with AC Energy Retail for 50 MW which expires in December 2021.