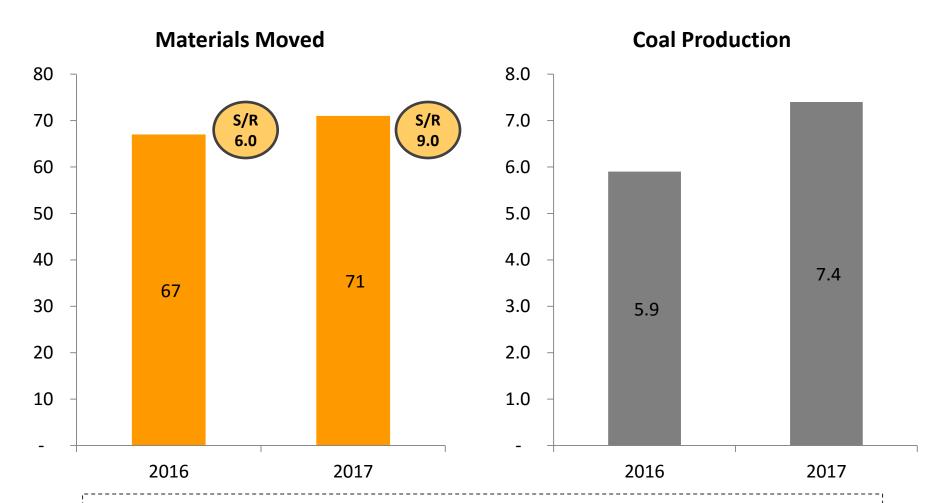

#### **COAL PRODUCTION**

H1 2016 vs H1 2017

**6% †** in materials moved, **25% †** in coal production. Increase in materials moved is due to increase in excavating capacity, which resulted to corresponding increase in production. Coal production is inclusive of low-grade coal of 454K tons and 772K tons in H1 2016 and H1 2017, respectively. 2016 materials moved is inclusive of 28M bcm pres-stripping of Molave mine.