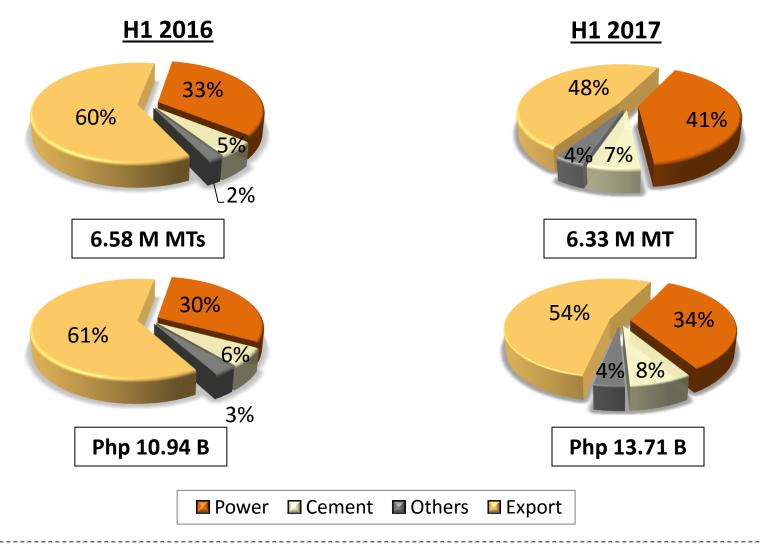

#### **COAL SALES MIX**

H1 2016 vs H1 2017

**18%** ↑ off-take of power plants, **41%** Cement, **55%** ↑ Other Plants, **22%** ↓ exports. Drop in export sales is mainly a timing issue. Higher ASP offset slight decline in sales volume, resulting to higher Revenues.